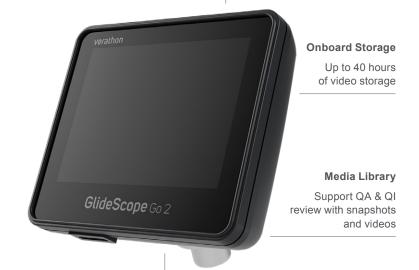

# Intuitive and Easy-to-Use Design

- Seamless workflow and secure connection with magnetic QuickConnect<sup>™</sup> technology
- Quality assurance (QA) and quality improvement (QI) made easy with touchscreen controls for auto-recording and media playback<sup>4</sup>