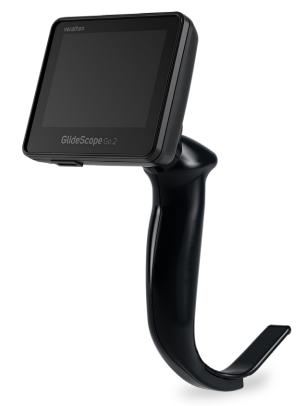

## Exceptional Visualization

- Clear visualization on a scratch-resistant 3.5" Corning® Gorilla® Glass¹ screen coupled with anti-fog capabilities
- Optimized image quality and brightness at the vocal cords with Dynamic Light Control (DLC)

### **Rugged and Durable**

Corning® Gorilla® Glass¹ and IP67² rating for demanding conditions

#### 3.5" Touchscreen

Color display on a landscape screen

### **Battery Indicator**

Quickly see remaining use time

#### **Rechargeable Battery**

Integrated battery provides up to 100 minutes of continual use

Discover the Power of GlideScope Go 2 Today

- 1. Corning and Gorilla are registered trademarks of Corning Incorporated.
- Ingress protection, IP67, ensures complete dust protection for particles down to 1 mm and submersible up to 1 meter for 30 minutes.
- 3. IEC 60601-1-12:2014 certified for EMS environments, temperatures of -20 to 50°C and air ambulances including helicopters and fixed wing.
- 4. Playback available on software versions 1.10 and higher.