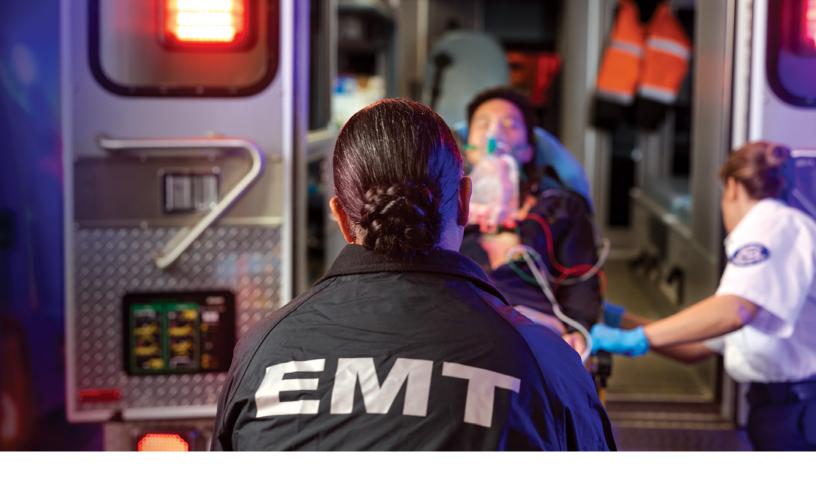

GlideScope Performance.

Anywhere.

The GlideScope® Go™ 2 portable video laryngoscope is purpose-built for Emergency Medical Service (EMS) professionals, delivering exceptional visualization, EMS-certified performance, and a design that's intuitive and easy-to-use.

# Built for the EMS Environment